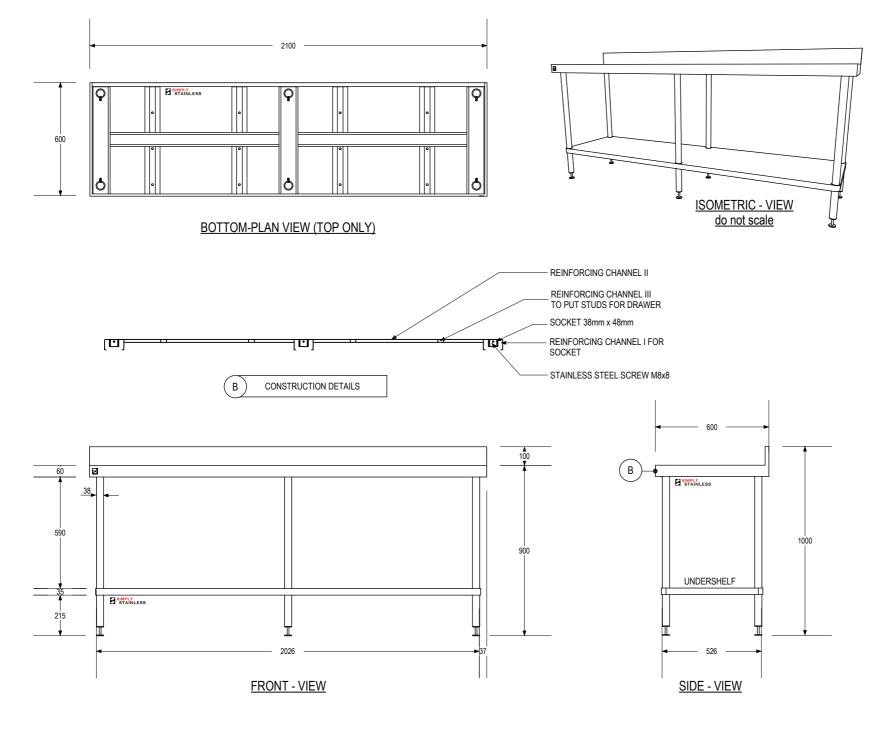

## EU 02-6-2100 WORK BENCH WITH **SLPASHBACK**

## FULL SS CONSTRUCTION NOTES:

- 1. TOP MADE FROM 1.2mm STAINLESS STEEL.
- CHANNEL REINFORCING I, II & III MADE FROM
   1.2mm STAINLESS STEEL.
   FRAME MADE FROM Ø38mm STAINLESS STEEL
- 4. UNDERSHELF MADE FROM 1.2mm STAINLESS
- STEEL.

  5. FEET ARE ADJUSTABLE STAINLESS STEEL DISC SHAPED FEET.